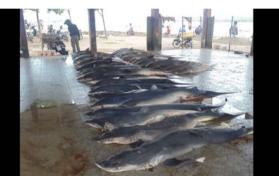

#### **TANJUNG LUAR**

Visit one of Indonesia's biggest fishing markets, Tanjung Luar. Visialise the trust, get in direct contact with over fishing and shark finning.

Time: 5AM – 6PM (return the same day). Market starts at 6AM. We have to leave Sengigi at 5AM to get there on time. Add 500.000 IDR for the boat, and visit the pink beach on the same day.

Price: 1.000.000 IDR (100\$) (1 – 4 people). Tanjung Luar.

Price: 1.500.000 IDR (150\$) (1 – 4 people). Tanjung Luar + Pink beach.

Return Speed Boat: 170.000 IDR (17\$) per person.