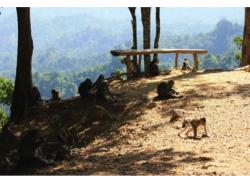

#### **SENGGIGI**

Visit Lombok's monkey forest and Senggigi, Lombok's most famous touristic beach town. Have lunch at Qunci villas, one of Lombok's most impressive luxury hotels.

Price: 900.000 IDR (90\$) (price for 1 – 4 people). Return Speed Boat: 170.000 IDR (17\$) per person.