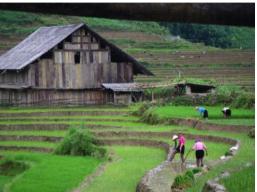

## DAYTRIP TO LOMBOK

**Lombok** has beautiful scenery and is more pristine than its sister island of Bali. It has beautiful temples and beautiful rice paddies. Lombok is also famous for its pottery and textiles. In central and southern Lombok, there are several small villages where you can visit **pottery, weaving, wood and coconut handicraft** centers.

## **DRIVE AROUND LOMBOK**

Visit the waterfalls with a local guide, visit Sembalun, Lombok's nice valley filled with vegetable plantations; Sapit with nice rice terraces. You'll visit the villages where they make the pottery. If there is still time remaining we'll visit Lombok's temple, to compare the Hindu and the Muslim culture.

## HANDICRAFT TOUR LOMBOK

Around Tetebatu is where Lombok's handicraft is. Visit the village where they make pottery, basket weaving from grass, bamboo and rotan accessories, walk through the village and see Lombok's stunning panoramas.