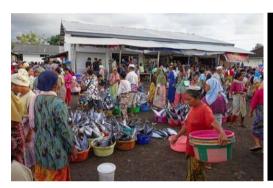

#### **TANJUNG LUAR**

Visit one of Indonesia's biggest fishing markets, Tanjung Luar. Visialise the trust, get in direct contact with over fishing and shark finning.

Time: 5AM – 6PM (return the same day). Market starts at 6AM. We have to leave Sengigi at 5AM to get there on time. Add 500.000 IDR for the boat, and visit the pink beach on the same day.

Price: 1.000.000 IDR (100\$) (1 – 4 people). Tanjung Luar.

Price: 1.500.000 IDR (150\$) (1 – 4 people). Tanjung Luar + Pink beach.

Return Speed Boat: 170.000 IDR (17\$) per person.