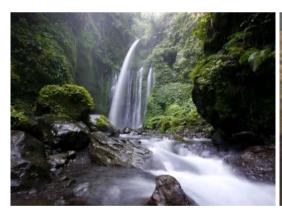

In the north of Lombok lies **Senaru**, a traditional village and below Senaru are two beautiful waterfalls. The most common is to visit the first waterfall. For those who enjoy walking, why not take a walk in the jungle and enjoy the beautiful surroundings. The waterfalls are a bit down in a valley and surrounded by jungle, trees and flowers. After a visit to the waterfalls, it's nice to take a cool drink with a beautiful view of the volcano, the rice fields and the ocean!

### **SENARU**

Hike to Lombok's most pristine waterfalls, Senaru is at the beginning of Mount Rinjani's Trek, ideal for hikers.

Price: 1.000.000 IDR (100\$) (1 - 4 people).

Return Speed Boat: 170.000 IDR (17\$) per person. Ticket to the waterfalls: 10.000 IDR (1\$) per person.